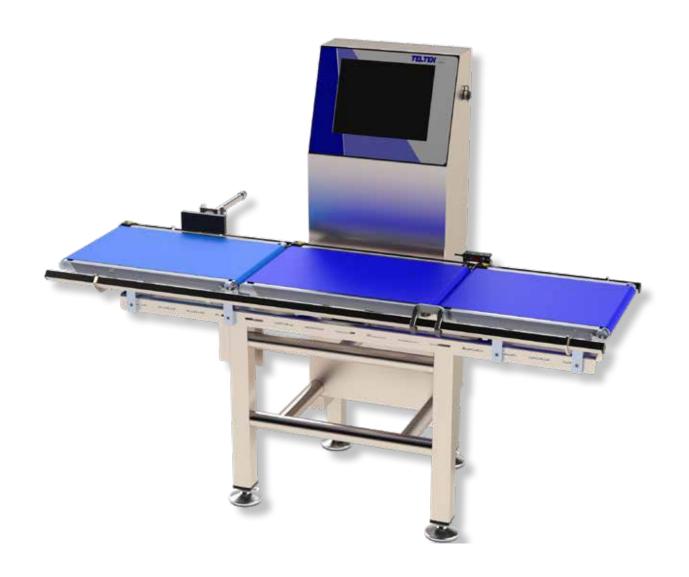

# Teltek C80-H12

# with three conveyors adapted for heavier products

### **Dimensions of conveyors:**

L: 500-1000 mm / W: 400 (belt width 350). Conveyor height 800-950 mm