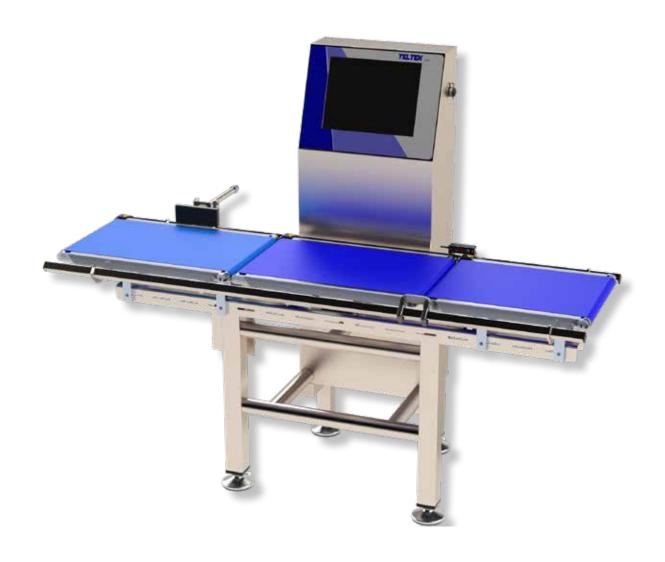

## Teltek C80-H6

# with three conveyors adapted for heavier products

Maximum belt speed: 35 m/min

### **Dimensions of conveyors:**

L: 400-600 mm / W: 400 mm (belt width 350 mm).
Conveyor height 800-950 mm